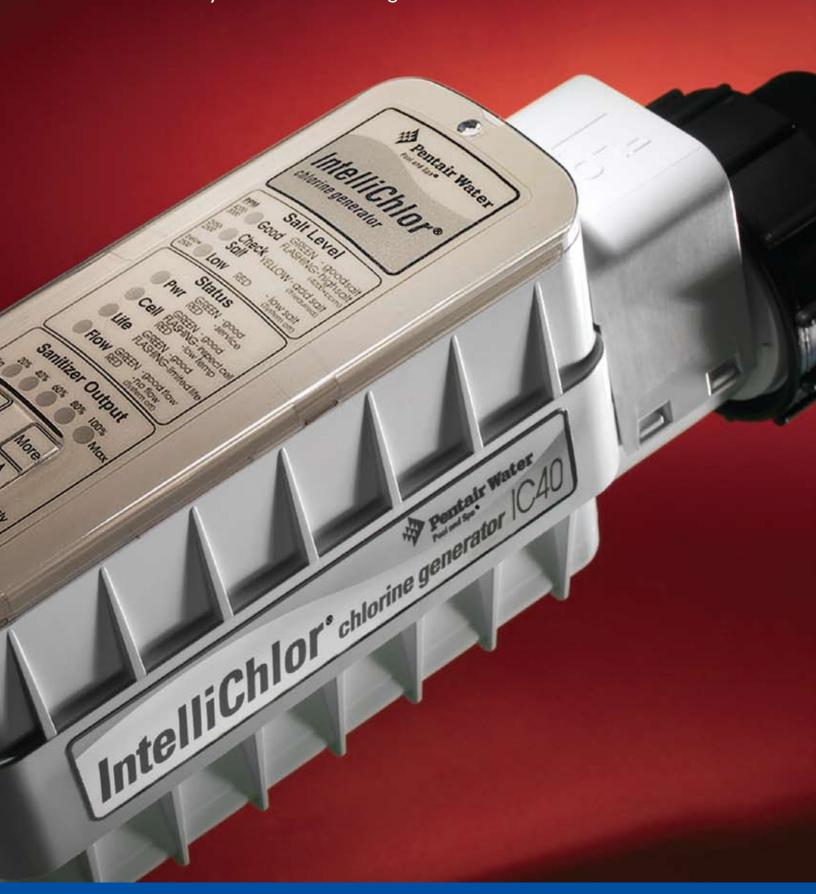

# A New Standard in Chlorine Generator Technology

IntelliChlor takes electrolytic chlorine generation to a higher level of convenience, reliability and safety. But to understand why the IntelliChlor generator is better, it helps to first understand how it works.

## Simple, Safe, Automatic

Monitoring chlorine production is easy with the IntelliChlor chlorine generator. It's the only one with all controls and displays built into the cell – and the *only* one providing so much helpful feedback to you. Just select from one of five sanitizing levels to easily manage chlorine addition.

- Easy-to-view displays enable fast checking of salt levels, cell cleanliness, sanitizer output, and water flow.
- Adjustment is as easy as pressing two buttons.
- All performance data production settings, hours of operation, chlorine output, cell cleaning cycles, salt readings, and water temperature averages – are captured daily, making it easy to maintain perfect water.
- Exclusive cell use tracking feature communicates remaining hours of cell life in real-time.
- Integrated sensors in the generator cell ensure that water flow is adequate for safe chlorine generation; under low water temperature conditions, automatic shut-off feature protects the unit and prolongs cell life.
- Three-year limited warranty or 8,000 hours of chlorine output, whichever comes first. See warranty for complete details.