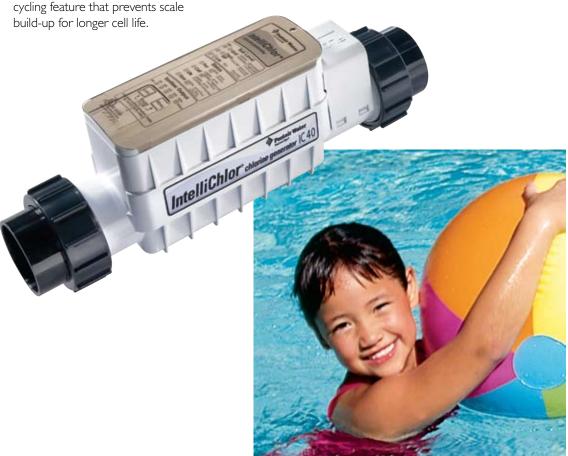

## Simple, Safe, Automatic

Monitoring chlorine production is easy with the IntelliChlor chlorine generator. It's the only one with all controls and displays built into the cell – and the *only* one providing so much helpful feedback to you. Just select from one of five sanitizing levels to easily manage chlorine addition.

- Easy-to-view displays enable fast checking of salt levels, cell cleanliness, sanitizer output, and water flow.
- Adjustment is as easy as pressing two buttons.
- All performance data production settings, hours of operation, chlorine output, cell cleaning cycles, salt readings, and water temperature averages – are captured daily, making it easy to maintain perfect water.
- Exclusive cell use tracking feature communicates remaining hours of cell life in real-time.
- Integrated sensors in the generator cell ensure that water flow is adequate for safe chlorine generation; under low water temperature conditions, automatic shut-off feature protects the unit and prolongs cell life.
- Three-year limited warranty or 8,000 hours of chlorine output, whichever comes first. See warranty for complete details.